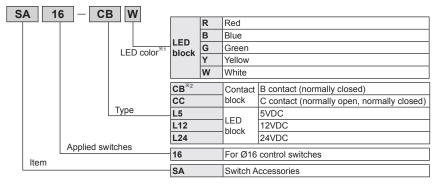

## **Common Accessories**

- Contact Blocks and LED Blocks for Ø16 Control Switches
- Ordering Information

 Contact block and LED block removal Separate the unit using a flat-head (-) screwdriver.

- X1. Only for LED blocks.X2. Only for Ø16 emergency switches.