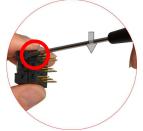

## **Common Accessories**

- Contact Blocks and LED Blocks for Ø16 Control Switches
- Ordering Information

 Contact block and LED block removal Separate the unit using a flat-head (-) screwdriver.

- X1. Only for LED blocks.X2. Only for Ø16 emergency switches.